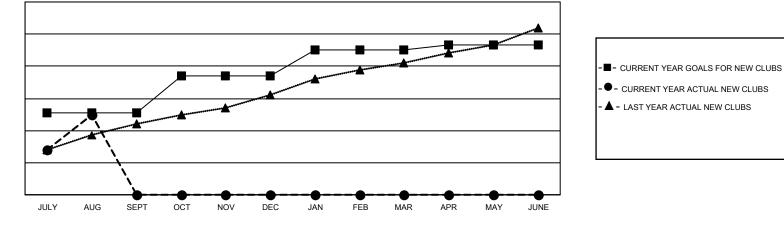

## LOCATION: INDIA

| Clubs                 |               |           |               | Members               |                           |                         |                                                    |
|-----------------------|---------------|-----------|---------------|-----------------------|---------------------------|-------------------------|----------------------------------------------------|
| RESULTS FOR 2022-2023 |               |           |               | RESULTS FOR 2022-2023 |                           |                         |                                                    |
| QUARTER               | NEW CLUB GOAL | NEW CLUBS | DROPPED CLUBS | QUARTER               | MEMBER GROWTH NET<br>GOAL | MEMBER GROWTH<br>ACTUAL | DROPPED<br>MEMBERS ACTUAL<br>(including transfers) |
| JULY/AUG/SEPT         | 51            | 50        | 15            | JULY/AUG/SE           | PT 1523                   | 3,066                   | 599                                                |
| OCT/NOV/DEC           | 23            | 0         | 0             | OCT/NOV/DE            | C 1363                    | 0                       | 0                                                  |
| JAN/FEB/MAR           | 16            | 0         | 0             | JAN/FEB/MAF           | 953                       | 0                       | 0                                                  |
| APR/MAY/JUNE          | 3             | 0         | 0             | APR/MAY/JUN           | NE 575                    | 0                       | 0                                                  |