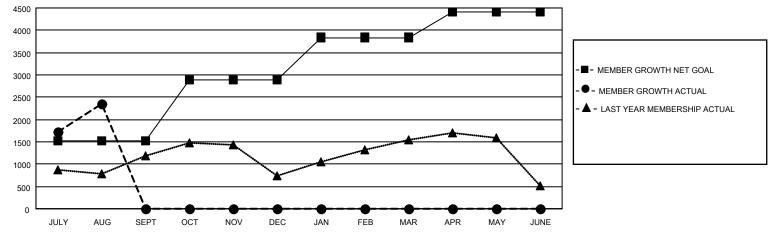

## LOCATION: INDIA

| Clubs                 |               |           |               | Members               |                           |                         |                                                    |
|-----------------------|---------------|-----------|---------------|-----------------------|---------------------------|-------------------------|----------------------------------------------------|
| RESULTS FOR 2022-2023 |               |           |               | RESULTS FOR 2022-2023 |                           |                         |                                                    |
| QUARTER               | NEW CLUB GOAL | NEW CLUBS | DROPPED CLUBS | QUARTER               | MEMBER GROWTH NET<br>GOAL | MEMBER GROWTH<br>ACTUAL | DROPPED<br>MEMBERS ACTUAL<br>(including transfers) |
| JULY/AUG/SEPT         | 51            | 50        | 15            | JULY/AUG/SE           | PT 1523                   | 3,066                   | 599                                                |
| OCT/NOV/DEC           | 23            | 0         | 0             | OCT/NOV/DE            | C 1363                    | 0                       | 0                                                  |
| JAN/FEB/MAR           | 16            | 0         | 0             | JAN/FEB/MAF           | 953                       | 0                       | 0                                                  |
| APR/MAY/JUNE          | 3             | 0         | 0             | APR/MAY/JUN           | NE 575                    | 0                       | 0                                                  |